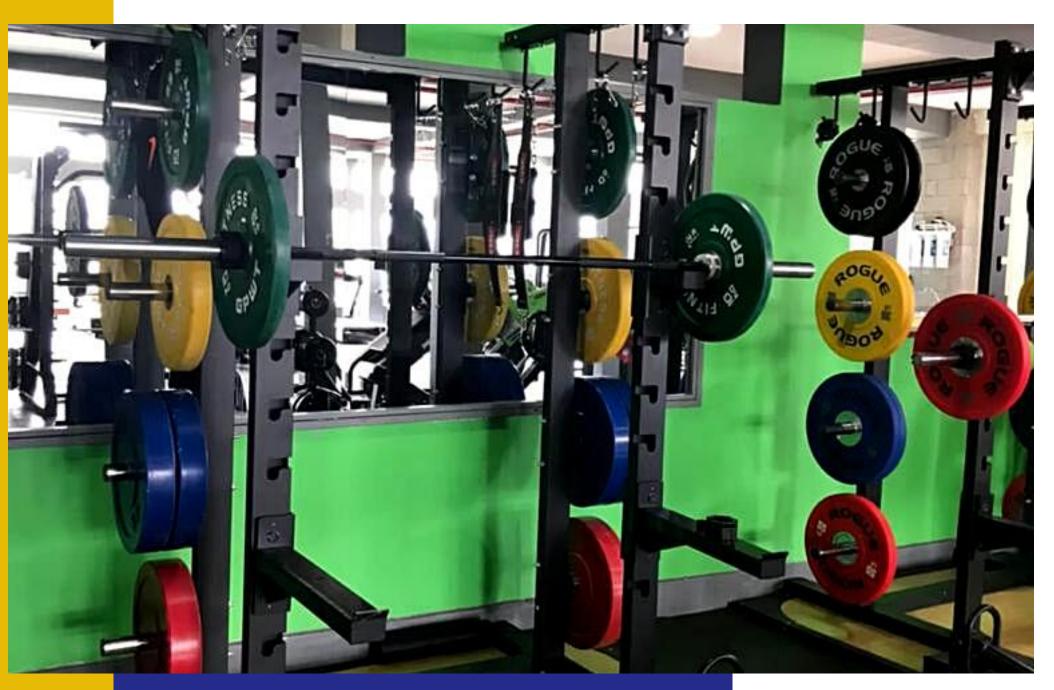

# Discounts for star Members at fitness point

 10% discount is applicable on any memberships at Fitness Point in Kimihurura and the upcoming Gym in Nyarutarama

There is a lot more

Fitnesspoint